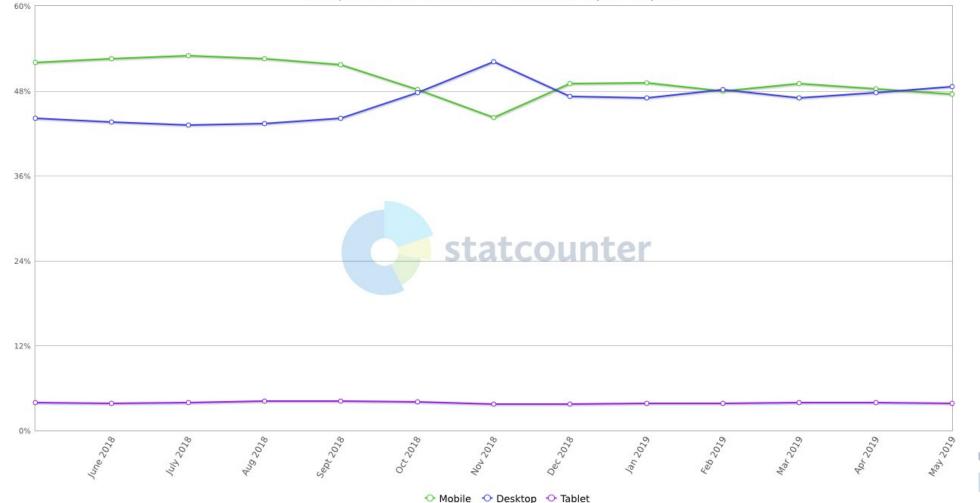

# Go All-in On Mobile This is where you'll find your users

Global Mobile vs Desktop vs Tablet Usage

StatCounter Global Stats Desktop vs Mobile vs Tablet Market Share Worldwide from May 2018 - May 2019