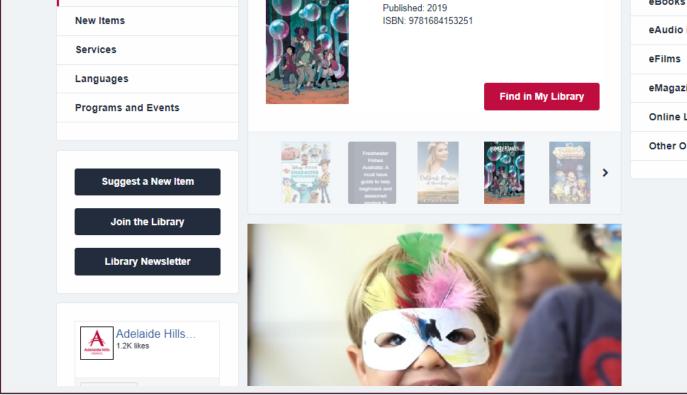

# Go All-in On Mobile This is where you'll find your users

Global Mobile vs Desktop vs Tablet Usage

StatCounter Global Stats Desktop vs Mobile vs Tablet Market Share Worldwide from May 2018 - May 2019

# Kids' App

Limit results to juvenile collections

Make it fun for younger users

Use gamification to keep kids engaged

Personalize the experience (Avatars)

*Give Your Discovery a Makeover* Your library is unique, and your discovery should reflect that