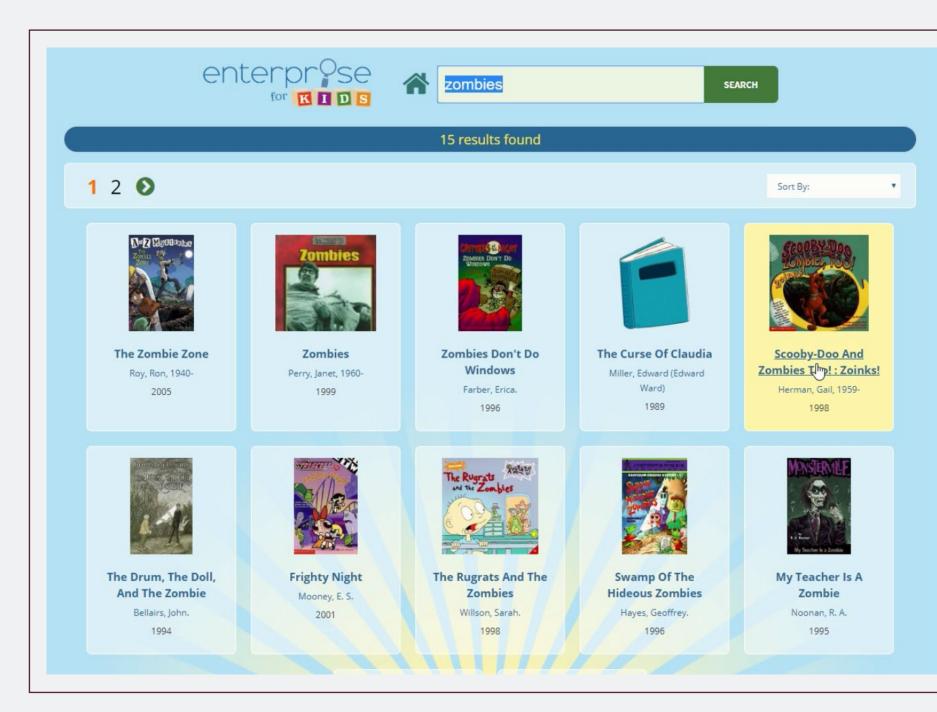

# Kids' App

Limit results to juvenile collections

Make it fun for younger users

Use gamification to keep kids engaged

Personalize the experience (Avatars)

*Give Your Discovery a Makeover* Your library is unique, and your discovery should reflect that