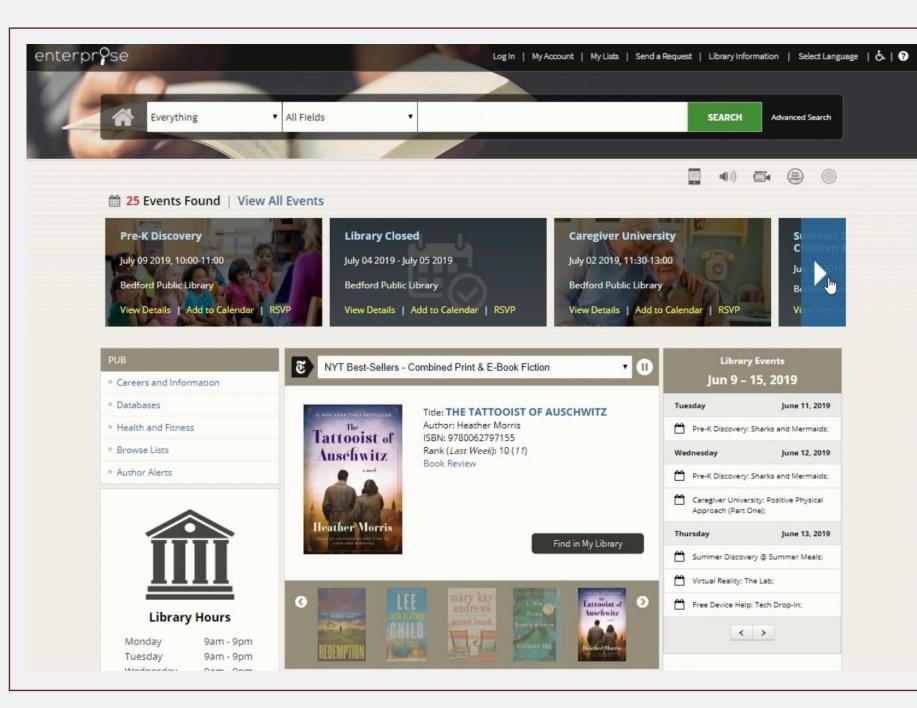

#### 25 Events Found | View All Events

# Show Off Your Events They're important resources: make them discoverable

### Event Integration

Event Calendar with upcoming events

Highlight events in discovery

Make events searchable