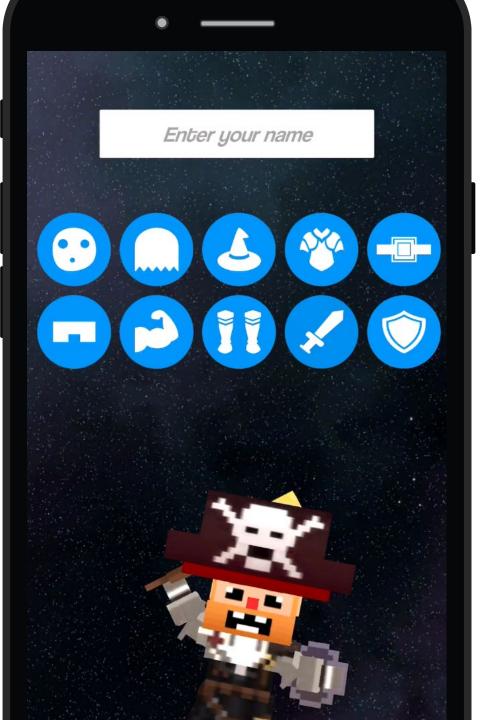

# Kids' App

Limit results to juvenile collections

Make it fun for younger users

Use gamification to keep kids engaged

Personalize the experience (Avatars)

*Give Your Discovery a Makeover* Your library is unique, and your discovery should reflect that