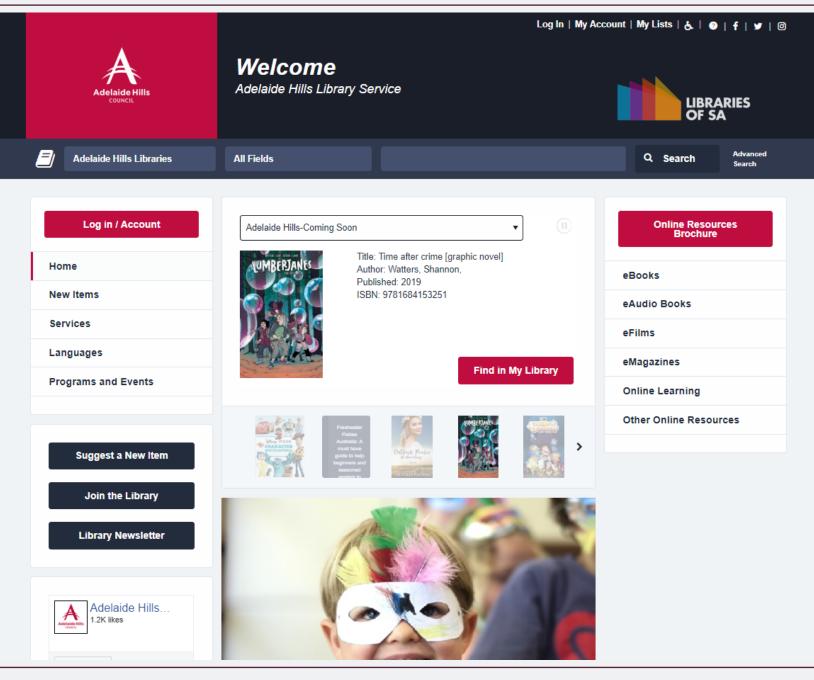

# Go All-in On Mobile This is where you'll find your users

Global Mobile vs Desktop vs Tablet Usage

StatCounter Global Stats Desktop vs Mobile vs Tablet Market Share Worldwide from May 2018 - May 2019

# Kids' App

Limit results to juvenile collections

Make it fun for younger users

Use gamification to keep kids engaged

Personalize the experience (Avatars)

*Give Your Discovery a Makeover* Your library is unique, and your discovery should reflect that