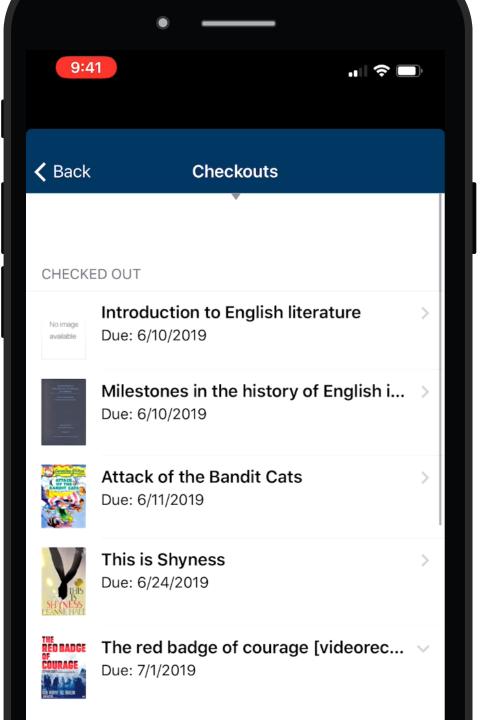

# Mobile Browser

Casual users will prefer to use a responsive website

Give the frequent/power users the option of opening/downloading the app instead

Brand it to your library with your unique content

Don't dumb it down—it should be fully functional