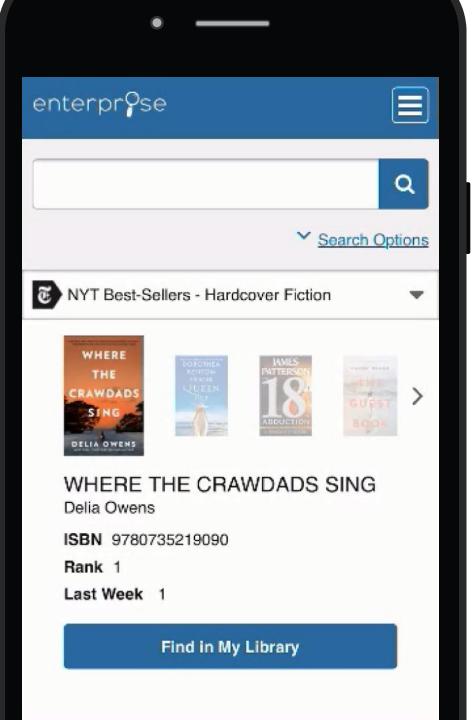

# Mobile Browser

Casual users will prefer to use a responsive website

Give the frequent/power users the option of opening/downloading the app instead

Brand it to your library with your unique content

Don't dumb it down—it should be fully functional