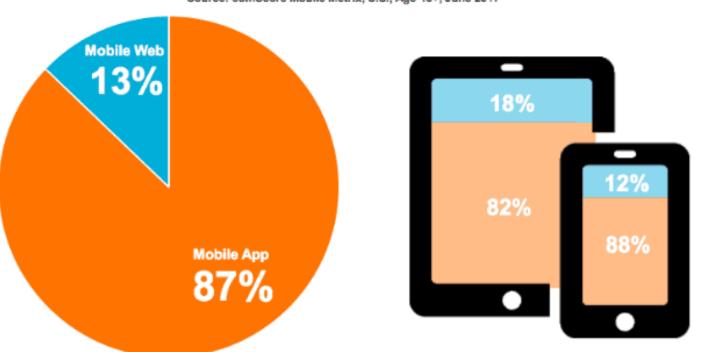

# Mobile Web vs Mobile App

Mobile users are spending 87 percent of their time in apps, versus just 13 percent on the web.

Share of Time Spent on Mobile: App vs. Web Source: comScore Mobile Metrix, U.S., Age 18+, June 2017