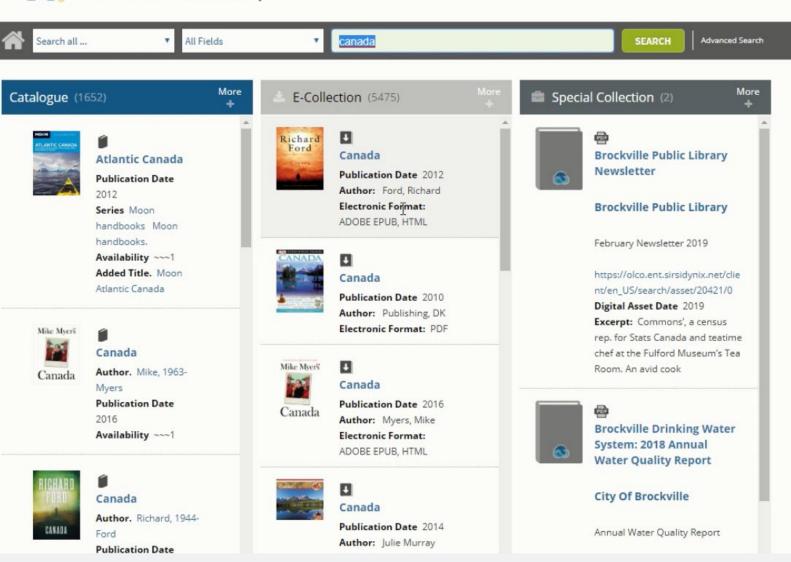

## Make All Of Your eResources Discoverable Give your users one simple search for physical & digital

### Discover Physical & Digital

eJournal Articles Physical Materials Digital Materials Local Digital Assets

### Discover Physical & Digital

eJournal Articles Physical Materials Digital Materials Local Digital Assets

Custom eResource Targets (e.g., Open Textbooks)

Author Wynn, Barbara O, author